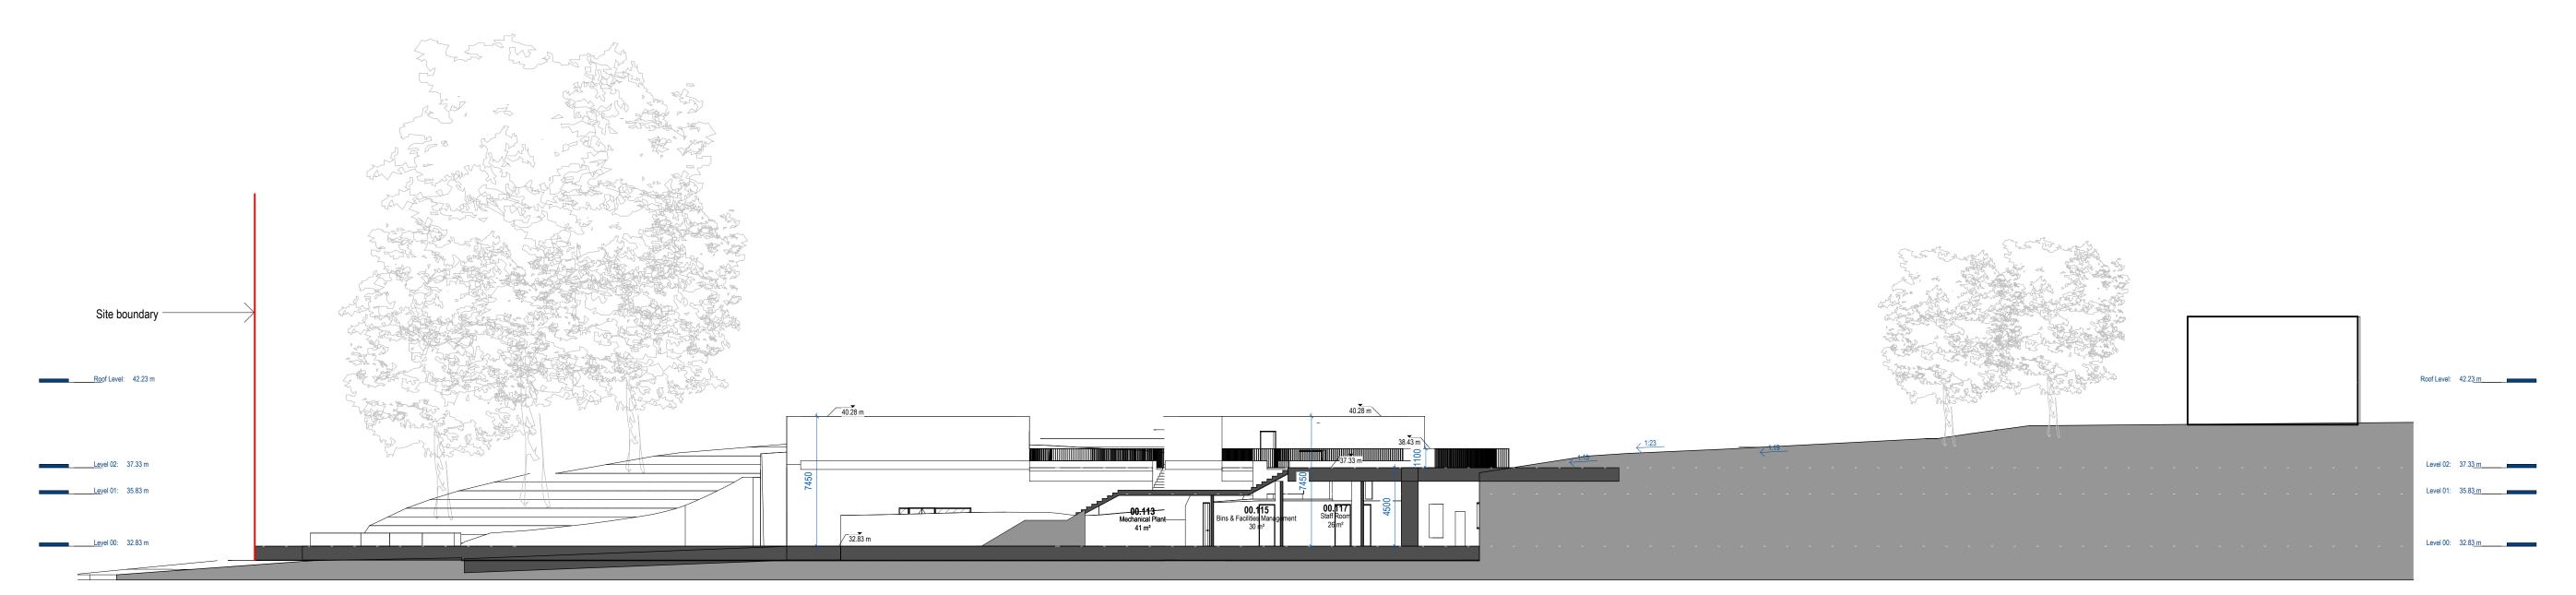

Proposed Section EE Scale - 1:200

2 Proposed Section GG1 Scale - 1:200

DO NOT SCALE THIS DRAWING ALL WRITTEN DIMENSIONS ARE IN MILLIMETRES ANY INCONSISTENCIES TO BE REPORTED TO THE ARCHITECT IMMEDIATELY © MCCULLOUGH MULVIN 1999

| Visitor Centre & Harbour -<br>Proposed Sections EE & GG |                                |               |                |          |
|---------------------------------------------------------|--------------------------------|---------------|----------------|----------|
| DRAWING TITLE                                           |                                |               | INC2-P-VCH-122 |          |
| JS                                                      | Clare County<br>Council        | 04/12/2024    |                |          |
| CHECKED                                                 | CLIENT                         | DATE          |                |          |
| RAS                                                     | Inis Cealtra Visitor<br>Centre | 1:200<br>@ A1 |                | REVISION |
| DRAWN                                                   | PROJECT                        | SCALE         |                |          |