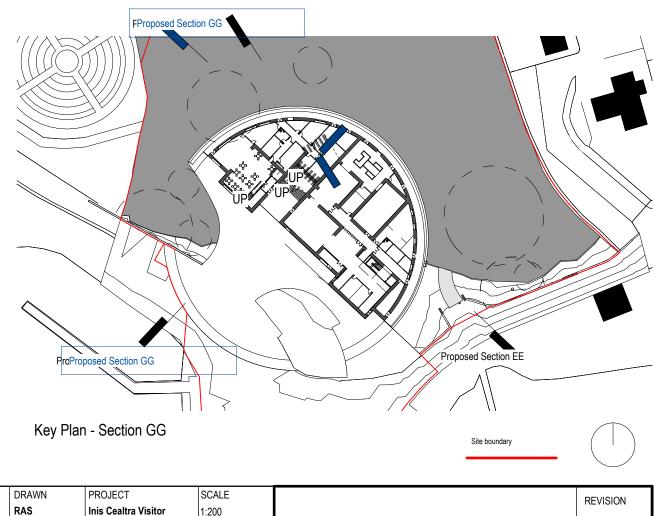

Proposed Section EE Scale - 1:200



2 Proposed Section GG1 Scale - 1:200

## mcculloughmulvinarchitects

16 molesworth street, dublin 2, ireland

t: +353 01 707 9555 f: +353 01 707 1912 www.mcculloughmulvin.com info@mcculloughmulvin.com "COPYRIGHT AND OWNERSHIP OF THIS DRAWING IS VESTED IN MCCULLOUGH MULVIN WHOSE PRIOR WRITTEN CONSENT IS REQUIRED FOR ITS USE, REPRODUCTION OR FOR PUBLICATION TO ANY THIRD PARTY. ALL RIGHTS RESERVED BY THE LAW OF COPYRIGHT AND BY INTERNATIONAL COPYRIGHT CONVENTIONS ARE RESERVED TO MCCULLOUGH MULVIN AND MAY BE PROTECTED BY COURT PROCEEDINGS FOR DAMAGES AND/OR INJUNCTIONS AND COSTS."

DO NOT SCALE THIS DRAWING ALL WRITTEN DIMENSIONS ARE IN MILLIMETRES ANY INCONSISTENCIES TO BE REPORTED TO THE ARCHITECT IMMEDIATELY © MCCULLOUGH MULVIN 1999



| Visitor Centre & Harbour -<br>Proposed Sections EE & GG |                                |               |                |          |
|---------------------------------------------------------|--------------------------------|---------------|----------------|----------|
| DRAWING TITLE                                           |                                |               | INC2-P-VCH-122 |          |
| JS                                                      | Clare County<br>Council        | 04/12/2024    |                |          |
| CHECKED                                                 | CLIENT                         | DATE          |                |          |
| RAS                                                     | Inis Cealtra Visitor<br>Centre | 1:200<br>@ A1 |