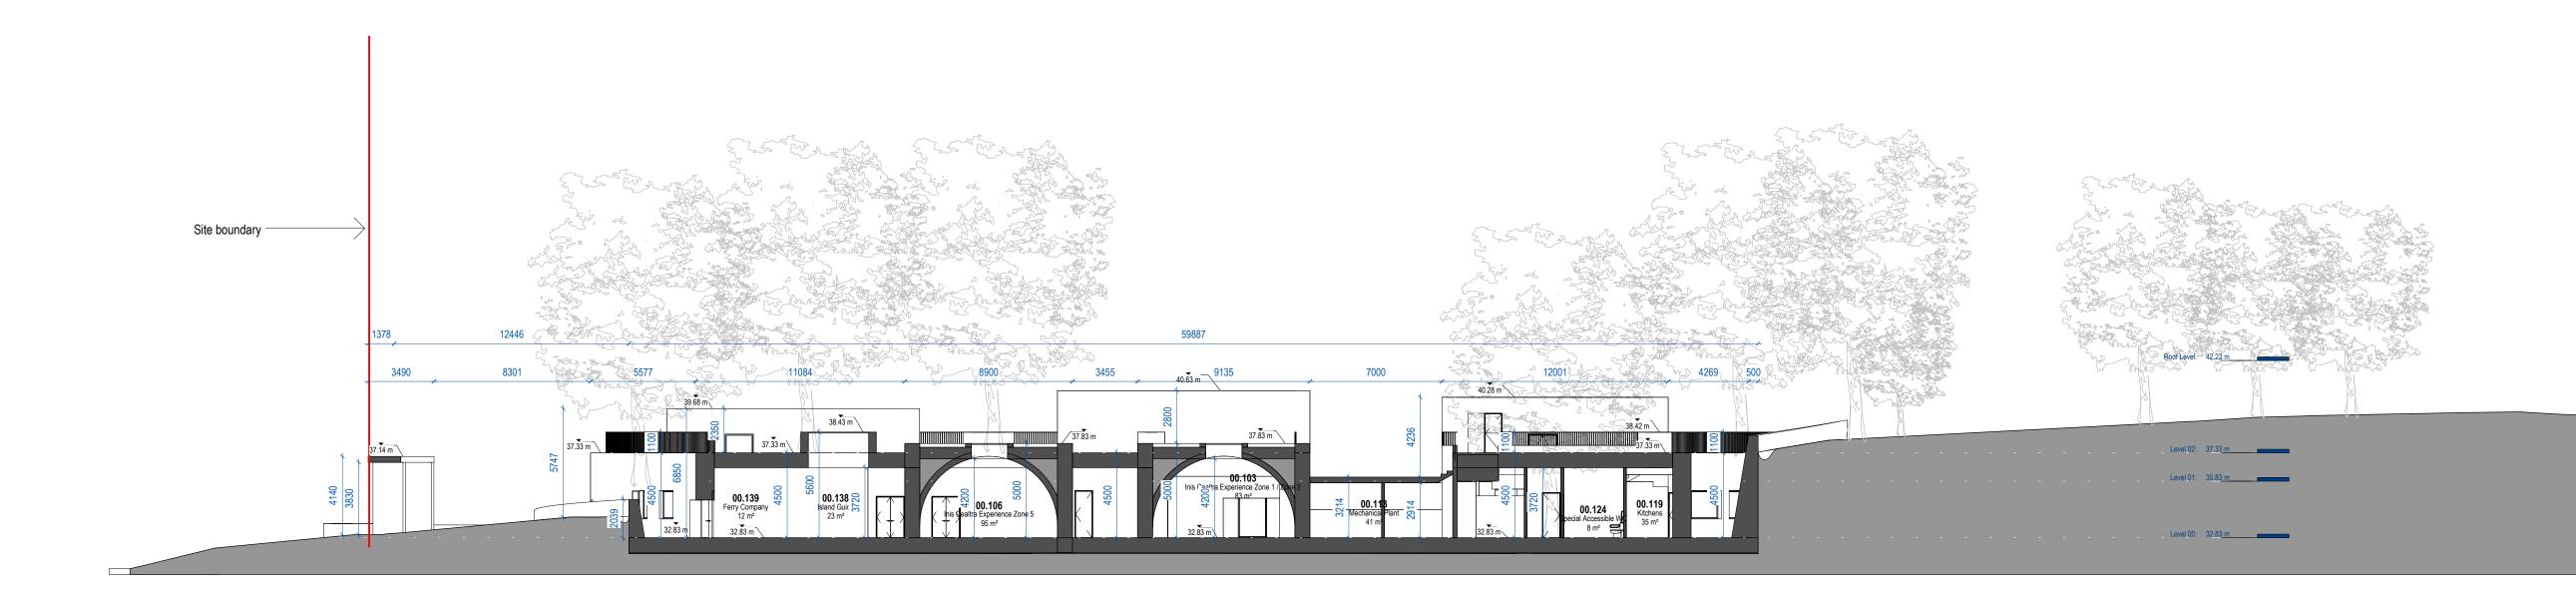

Proposed Section EE Scale - 1:200

2 Proposed Section GG1 Scale - 1:200

DO NOT SCALE THIS DRAWING ALL WRITTEN DIMENSIONS ARE IN MILLIMETRES ANY INCONSISTENCIES TO BE REPORTED TO THE ARCHITECT IMMEDIATELY © MCCULLOUGH MULVIN 1999

| Visitor Centre & Harbour -<br>Proposed Sections EE & GG |                                |               |                |          |
|---------------------------------------------------------|--------------------------------|---------------|----------------|----------|
| DRAWING TITLE                                           |                                |               | INC2-P-VCH-122 |          |
| JS                                                      | Clare County<br>Council        | 04/12/2024    |                |          |
| CHECKED                                                 | CLIENT                         | DATE          |                |          |
| RAS                                                     | Inis Cealtra Visitor<br>Centre | 1:200<br>@ A1 |                | REVISION |
| DRAWN                                                   | PROJECT                        | SCALE         |                |          |